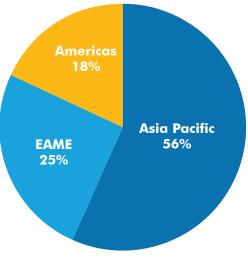

UMMARY 2014

Platinum Sponsor



Silver Sponsors

CooperVision Vision care companies

Bronze Sponsor



# **2014 IACLE ACTIVITY SUMMARY**

#### Membership in 2014

91 NEW members in 2014 - 36 from global priority countries. 958 active members in total:

| MEMBERSHIP        | TOTAL |  |  |
|-------------------|-------|--|--|
| Educator Members  | 647   |  |  |
| Industry Members  | 215   |  |  |
| Associate Members | 96    |  |  |
| Total Members     | 958   |  |  |





Membership from global priority countries account for 50% of total membership

# DELIVERY OF EFFECTIVE TEACHING Fellow of IACLE (FIACLE)

397 members have achieved FIACLE status to date. Currently 343 are active members of IACLE.



#### FIACLEs by Global Priority Country & Membership Type

#### **FIACLE Total by Region**



**Total Membership by Type** 

# **Student Trial Exam (STE)**

1,386 students at 36 institutes in 7 countries worldwide completed the STE in 2014.

| REGIONS      | COUNTRIES | NO. OF<br>INSTITUTES | NO. OF<br>STUDENTS |
|--------------|-----------|----------------------|--------------------|
| Asia Pacific | 3         | 31                   | 1309               |
| Americas     | 1         | 1                    | 22                 |
| EAME         | 3         | 4                    | 55                 |
| Total        | 7         | 36                   | 1386               |





#### **Resource Centres**

**Resource Centres by Region** 

IACLE has 169 Resource Centres in 46 countries worldwide; 51% in global priority countries...



#### **Resource Centres in Global Priority Countri