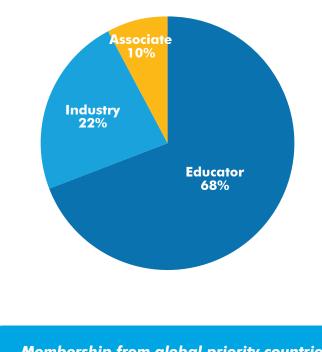

#### Membership in 2014

91 NEW members in 2014 - 36 from global priority countries. 958 active members in total:

| MEMBERSHIP        | TOTAL |  |  |
|-------------------|-------|--|--|
| Educator Members  | 647   |  |  |
| Industry Members  | 215   |  |  |
| Associate Members | 96    |  |  |
| Total Members     | 958   |  |  |

Membership from global priority countries account for 50% of total membership