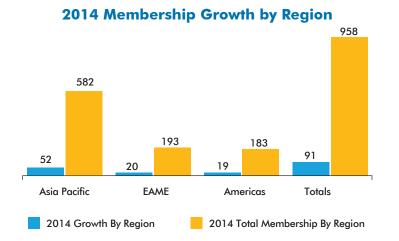

#### Membership in 2014

91 NEW members in 2014 - 36 from global priority countries. 958 active members in total:

| MEMBERSHIP        | TOTAL |  |  |
|-------------------|-------|--|--|
| Educator Members  | 647   |  |  |
| Industry Members  | 215   |  |  |
| Associate Members | 96    |  |  |
| Total Members     | 958   |  |  |