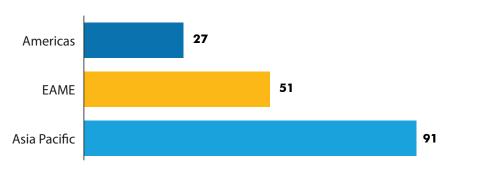

#### **Resource Centres**

**Resource Centres by Region** 

IACLE has 169 Resource Centres in 46 countries worldwide; 51% in global priority countries...