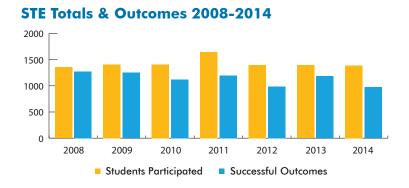

# **Student Trial Exam (STE)**

1,386 students at 36 institutes in 7 countries worldwide completed the STE in 2014.

| REGIONS      | COUNTRIES | NO. OF<br>INSTITUTES | NO. OF<br>STUDENTS |
|--------------|-----------|----------------------|--------------------|
| Asia Pacific | 3         | 31                   | 1309               |
| Americas     | 1         | 1                    | 22                 |
| EAME         | 3         | 4                    | 55                 |
| Total        | 7         | 36                   | 1386               |

# Key Performance Indicators 2014

| KEY PERFORMANCE<br>INDICATORS            | 2009   | 2010   | 2011   | 2012   | 2013   | 2014   |
|------------------------------------------|--------|--------|--------|--------|--------|--------|
| Membership Total                         | 767    | 774    | 667    | 740    | 891    | 958    |
| FIACLEs Worldwide                        | 199    | 280    | 255    | 281    | 285    | 343    |
| Resource Centres<br>Worldwide            | 133    | 152    | 160    | 164    | 171    | 169    |
| Student Trial Exams<br>(no. of students) | 1,509  | 1,403  | 1,606  | 1,806  | 1,392  | 1,386  |
| Academic Institutions                    | 353    | 374    | 482    | 523    | 636    | 658    |
| Students Reached                         | 12,355 | 13,090 | 16,870 | 18,305 | 22,260 | 23,030 |