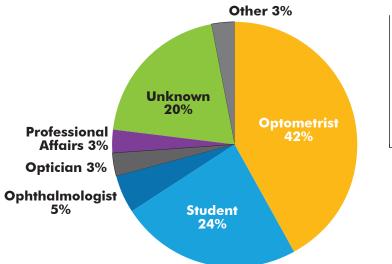

#### IACLE Contact Lense Course (ICLC)

POWERPOINT FORMAT – since its release in July 2011, approximately 1,868 people in 87 countries have downloaded a copy of this valuable resource from our website – all free of charge.

#### **Breakdown by Profession**