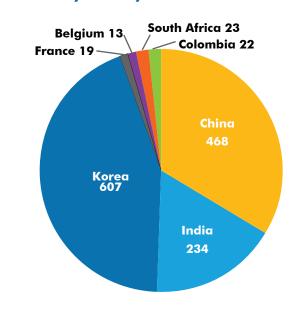

ow of IACLE (FIACLE)

397 members have achieved FIACLE status to date. Currently 343 are active members of IACLE.



#### FIACLEs by Global Priority Country & Membership Type

#### **FIACLE Total by Region**



**Total Membership by Type** 

# **Student Trial Exam (STE)**

1,386 students at 36 institutes in 7 countries worldwide completed the STE in 2014.

| REGIONS      | COUNTRIES | NO. OF<br>INSTITUTES | NO. OF<br>STUDENTS |
|--------------|-----------|----------------------|--------------------|
| Asia Pacific | 3         | 31                   | 1309               |
| Americas     | 1         | 1                    | 22                 |
| EAME         | 3         | 4                    | 55                 |
| Total        | 7         | 36                   | 1386               |





#### **Resource Centres**

**Resource Centres by Region** 

IACLE has 169 Resource Centres in 46 countries worldwide; 51% in global priority countries...



#### **Resource Centres in Global Priority Countries**



IACLE seeks collaboration with its industry supporters by requesting resource donations directly to IACLE Resource Centres – educational materials in local languages are highly sought after...

#### STE by Country & Student Total

# **DEVELOPMENT OF EDUCATIONAL RESOURCES**

#### IACLE Contact Lense Course (ICLC)

POWERPOINT FORMAT – since its release in July 2011, approximately 1,868 people in 87 countries have downloaded a copy of this valuable resource from our website – all free of charge.

#### **Breakdown by Profession**



#### How this resource will be used:



# Fully