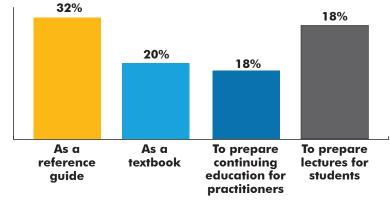

|





#### **Resource Centres**

**Resource Centres by Region** 

IACLE has 169 Resource Centres in 46 countries worldwide; 51% in global priority countries...



#### **Resource Centres in Global Priority Countries**



IACLE seeks collaboration with its industry supporters by requesting resource donations directly to IACLE Resource Centres – educational materials in local languages are highly sought after...

#### STE by Country & Student Total

# **DEVELOPMENT OF EDUCATIONAL RESOURCES**

#### IACLE Contact Lense Course (ICLC)

POWERPOINT FORMAT – since its release in July 2011, approximately 1,868 people in 87 countries have downloaded a copy of this valuable resource from our website – all free of charge.

#### **Breakdown by Profession**



#### How this resource will be used:



# Fully updated ICLC (in PPT format) to be released in 2015!

# Key Performance Indicators 2014

| KEY PERFORMANCE<br>INDICATORS            | 2009   | 2010   | 2011   | 2012   | 2013   | 2014   |
|------------------------------------------|--------|--------|--------|--------|--------|--------|
| Membership Total                         | 767    | 774    | 667    | 740    | 891    | 958    |
| FIACLEs Worldwide                        | 199    | 280    | 255    | 281    | 285    | 343    |
| Resource Centres<br>Worldwide            | 133    | 152    | 160    | 164    | 171    | 169    |
| Student Trial Exams<br>(no. of students) | 1,509  | 1,403  | 1,606  | 1,806  | 1,392  | 1,386  |
| Academic Institutions                    | 353    | 374    | 482    | 523    | 636    | 658    |
| Studen