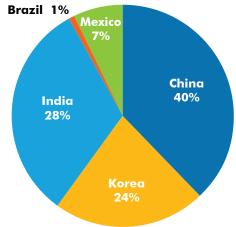

# **Student Trial Exam (STE)**

1,386 students at 36 institutes in 7 countries worldwide completed the STE in 2014.

| REGIONS      | COUNTRIES | NO. OF<br>INSTITUTES | NO. OF<br>STUDENTS |
|--------------|-----------|----------------------|--------------------|
| Asia Pacific | 3         | 31                   | 1309               |
| Americas     | 1         | 1                    | 22                 |
| EAME         | 3         | 4                    | 55                 |
| Total        | 7         | 36                   | 1386               |

#### STE by Country & Student Total