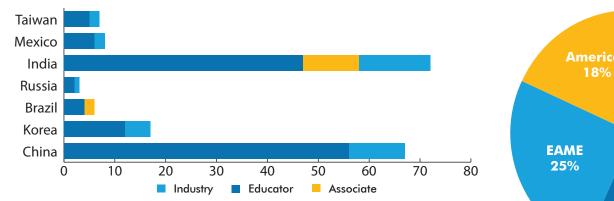

#### FIACLEs by Global Priority Country & Membership Type

Membership from global priority countries account for 50% of total membership