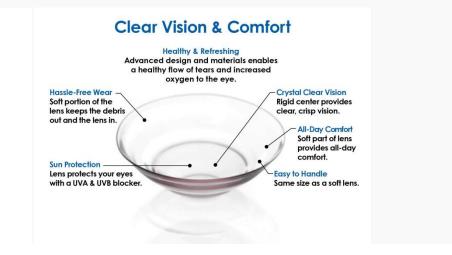

## **Clear Vision and Comfort**

 Enjoy clear, crisp vision from the GP center of the lens and comfort from the soft outer portion of the lens. Ideal for all-day wear due to the continuous flow of tears underneath the lens during the day.

#### **Hassle-Free Wear**

 Reduce the hassles in your life. UltraHealth is a familiar size... the same as a soft lens, making it easier to handle. And, the soft part of the lens holds the lens in your eye and helps keep the debris out.

## **Healthy & Refreshing**

 The advanced design allows for a healthy flow of tears to circulate under the lens with each and every blink. The new materials allow more oxygen to flow through the lens to your eye.

#### **Sun Protection**

• Enjoy added sun protection from the UVA and UVB blocker in the lens.