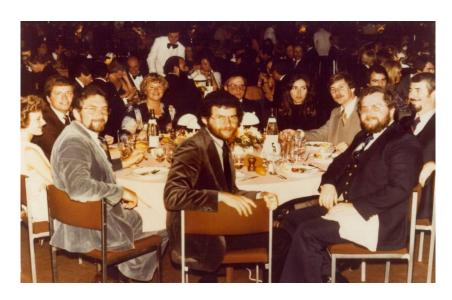

### **EARLY DAYS**

IACLE's founding meeting of 16 educators took place at the Bausch & Lomb European Research Symposium in Monte Carlo, Monaco 6 November 1979