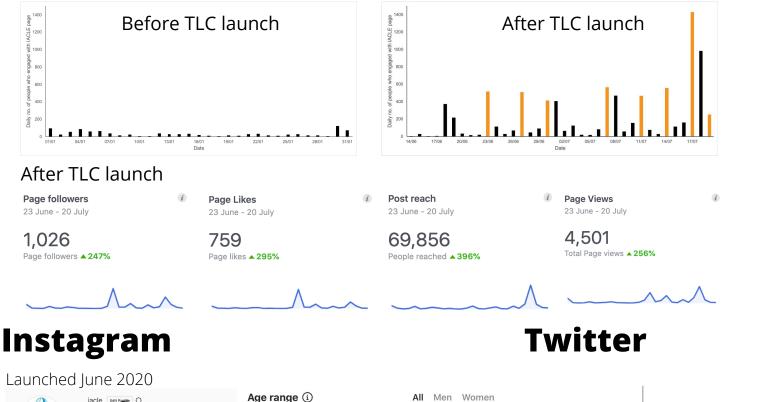

## The Initiative RN. CO

International Association of Contact Lens Educators Facebook

|                                                                                                                                                                                                                                                                                                                                                                                                                                                                                                                                                                                                                                                                                                                                                                                                                                                                                                                                                                                                                                                                                                                                                                                                                                                                                                                                                                                                                                                                                                                                                                                                                                                                                                                                                                                                                                                                                                                                                                                                                                                                                                                                                                                                                                                                                                                                                                                                                                                                                                                                                     |                                                                                                                                                                                                                                                                                                                                                                                                                                                                                                                                                                                                                                                                                                                                                                                                                                                                                                                                                                                                                                                                                                                                                                                                                                                                                                                                                                                                                                                                                                                                                                                                                                                                                                                                                                                                                                                                                                                                                                                                                                                                                                                                                                                                                                                                                                                                                                                      |                                                                                                                                                                                                                                                                                                                                                                                                                                                                                                                                                                                                                                                                                                                                                                                                                                                                                                                                                                                                                                                                                                                                                                                                                                                                                                                                                                                                                                                                                                                                                                                                                                                                                                                                                                                                                                                                                                                                                                                                                                                                                                                                                                                                                                                                                                                                                                                                           | Age range (i)                       |                     | len Women | January 2020            | July 2020                |
|-----------------------------------------------------------------------------------------------------------------------------------------------------------------------------------------------------------------------------------------------------------------------------------------------------------------------------------------------------------------------------------------------------------------------------------------------------------------------------------------------------------------------------------------------------------------------------------------------------------------------------------------------------------------------------------------------------------------------------------------------------------------------------------------------------------------------------------------------------------------------------------------------------------------------------------------------------------------------------------------------------------------------------------------------------------------------------------------------------------------------------------------------------------------------------------------------------------------------------------------------------------------------------------------------------------------------------------------------------------------------------------------------------------------------------------------------------------------------------------------------------------------------------------------------------------------------------------------------------------------------------------------------------------------------------------------------------------------------------------------------------------------------------------------------------------------------------------------------------------------------------------------------------------------------------------------------------------------------------------------------------------------------------------------------------------------------------------------------------------------------------------------------------------------------------------------------------------------------------------------------------------------------------------------------------------------------------------------------------------------------------------------------------------------------------------------------------------------------------------------------------------------------------------------------------|--------------------------------------------------------------------------------------------------------------------------------------------------------------------------------------------------------------------------------------------------------------------------------------------------------------------------------------------------------------------------------------------------------------------------------------------------------------------------------------------------------------------------------------------------------------------------------------------------------------------------------------------------------------------------------------------------------------------------------------------------------------------------------------------------------------------------------------------------------------------------------------------------------------------------------------------------------------------------------------------------------------------------------------------------------------------------------------------------------------------------------------------------------------------------------------------------------------------------------------------------------------------------------------------------------------------------------------------------------------------------------------------------------------------------------------------------------------------------------------------------------------------------------------------------------------------------------------------------------------------------------------------------------------------------------------------------------------------------------------------------------------------------------------------------------------------------------------------------------------------------------------------------------------------------------------------------------------------------------------------------------------------------------------------------------------------------------------------------------------------------------------------------------------------------------------------------------------------------------------------------------------------------------------------------------------------------------------------------------------------------------------|-----------------------------------------------------------------------------------------------------------------------------------------------------------------------------------------------------------------------------------------------------------------------------------------------------------------------------------------------------------------------------------------------------------------------------------------------------------------------------------------------------------------------------------------------------------------------------------------------------------------------------------------------------------------------------------------------------------------------------------------------------------------------------------------------------------------------------------------------------------------------------------------------------------------------------------------------------------------------------------------------------------------------------------------------------------------------------------------------------------------------------------------------------------------------------------------------------------------------------------------------------------------------------------------------------------------------------------------------------------------------------------------------------------------------------------------------------------------------------------------------------------------------------------------------------------------------------------------------------------------------------------------------------------------------------------------------------------------------------------------------------------------------------------------------------------------------------------------------------------------------------------------------------------------------------------------------------------------------------------------------------------------------------------------------------------------------------------------------------------------------------------------------------------------------------------------------------------------------------------------------------------------------------------------------------------------------------------------------------------------------------------------------------------|-------------------------------------|---------------------|-----------|-------------------------|--------------------------|
|                                                                                                                                                                                                                                                                                                                                                                                                                                                                                                                                                                                                                                                                                                                                                                                                                                                                                                                                                                                                                                                                                                                                                                                                                                                                                                                                                                                                                                                                                                                                                                                                                                                                                                                                                                                                                                                                                                                                                                                                                                                                                                                                                                                                                                                                                                                                                                                                                                                                                                                                                     |                                                                                                                                                                                                                                                                                                                                                                                                                                                                                                                                                                                                                                                                                                                                                                                                                                                                                                                                                                                                                                                                                                                                                                                                                                                                                                                                                                                                                                                                                                                                                                                                                                                                                                                                                                                                                                                                                                                                                                                                                                                                                                                                                                                                                                                                                                                                                                                      |                                                                                                                                                                                                                                                                                                                                                                                                                                                                                                                                                                                                                                                                                                                                                                                                                                                                                                                                                                                                                                                                                                                                                                                                                                                                                                                                                                                                                                                                                                                                                                                                                                                                                                                                                                                                                                                                                                                                                                                                                                                                                                                                                                                                                                                                                                                                                                                                           | 13-17<br>18-24<br>25-34<br>35-44    | Less than 1%<br>30% | 54%       | Tweets<br>15            | Tweets<br>10             |
| Clinical photography<br>in cli practical<br>metagenerative<br>metagenerative<br>metagenerative<br>metagenerative<br>metagenerative<br>metagenerative<br>metagenerative<br>metagenerative<br>metagenerative<br>metagenerative<br>metagenerative<br>metagenerative<br>metagenerative<br>metagenerative<br>metagenerative<br>metagenerative<br>metagenerative<br>metagenerative<br>metagenerative<br>metagenerative<br>metagenerative<br>metagenerative<br>metagenerative<br>metagenerative<br>metagenerative<br>metagenerative<br>metagenerative<br>metagenerative<br>metagenerative<br>metagenerative<br>metagenerative<br>metagenerative<br>metagenerative<br>metagenerative<br>metagenerative<br>metagenerative<br>metagenerative<br>metagenerative<br>metagenerative<br>metagenerative<br>metagenerative<br>metagenerative<br>metagenerative<br>metagenerative<br>metagenerative<br>metagenerative<br>metagenerative<br>metagenerative<br>metagenerative<br>metagenerative<br>metagenerative<br>metagenerative<br>metagenerative<br>metagenerative<br>metagenerative<br>metagenerative<br>metagenerative<br>metagenerative<br>metagenerative<br>metagenerative<br>metagenerative<br>metagenerative<br>metagenerative<br>metagenerative<br>metagenerative<br>metagenerative<br>metagenerative<br>metagenerative<br>metagenerative<br>metagenerative<br>metagenerative<br>metagenerative<br>metagenerative<br>metagenerative<br>metagenerative<br>metagenerative<br>metagenerative<br>metagenerative<br>metagenerative<br>metagenerative<br>metagenerative<br>metagenerative<br>metagenerative<br>metagenerative<br>metagenerative<br>metagenerative<br>metagenerative<br>metagenerative<br>metagenerative<br>metagenerative<br>metagenerative<br>metagenerative<br>metagenerative<br>metagenerative<br>metagenerative<br>metagenerative<br>metagenerative<br>metagenerative<br>metagenerative<br>metagenerative<br>metagenerative<br>metagenerative<br>metagenerative<br>metagenerative<br>metagenerative<br>metagenerative<br>metagenerative<br>metagenerative<br>metagenerative<br>metagenerative<br>metagenerative<br>metagenerative<br>metagenerative<br>metagenerative<br>metagenerative<br>metagenerative<br>metagenerative<br>metagenerative<br>metagenerative<br>metagenerative<br>metagenerative<br>metagenerative<br>metagenerative<br>metagenerative<br>metagenerative<br>metagenerative<br>metagenerative<br>metagenerative<br>metagenerative<br>metagenerative<br>metagenerative<br>metagenerative<br>metagenerative<br>metagenerativ | Heratoconus and<br>inegular corread-<br>case reports<br>Provide 13 Days 46:03 pm<br>Provide 14 Days 46:04 pm<br>Provide 14 Days 46:05 pm | Helbornian gland<br>dydunction during<br>Contact Elever wwar<br>Machanes (2014) - 2014<br>Bachanes (2014) - 2014<br>Machanes (201 | 45-54<br>55-64                      | 4%<br>1%<br>1%      |           | Tweet impressions 6,524 | Tweet impressions 10,000 |
| Anecdes in clinical<br>practice with CL<br>patients                                                                                                                                                                                                                                                                                                                                                                                                                                                                                                                                                                                                                                                                                                                                                                                                                                                                                                                                                                                                                                                                                                                                                                                                                                                                                                                                                                                                                                                                                                                                                                                                                                                                                                                                                                                                                                                                                                                                                                                                                                                                                                                                                                                                                                                                                                                                                                                                                                                                                                 | The second secon                                                                                                                                                                                                                                                       | Contact lens wear<br>compliance                                                                                                                                                                                                                                                                                                                                                                                                                                                                                                                                                                                                                                                                                                                                                                                                                                                                                                                                                                                                                                                                                                                                                                                                                                                                                                                                                                                                                                                                                                                                                                                                                                                                                                                                                                                                                                                                                                                                                                                                                                                                                                                                                                                                                                                                                                                                                                           | Top locations (i)                   | Towns/cities        | Countries | Profile visits<br>51    | Profile visits 205       |
| Research of the All Control of t                                                                                                                                                                                                                                                                                                                                                                                                                      | And a construction of the second seco                                                                                                                                                                                                                                                       | Studard (2017)<br>Warden (32 Oral)<br>Warden (34 Oral)<br>Studards (70 Arabitations)<br>With (14 Arabitations)<br>Million (14 Arabitations)                                                                                                                    | India<br>Italy                      | 2%                  | 77%       | Mentions<br>3           | Mentions<br>12           |
| Control of the second sec                                                                                                                                                                                                                                                                                                                                                                                                                           |                                                                                                                                                                                                                                                                                                                                                                                                                                                                                                                                                                                                                                                                                                                                                                                                                                                                                                                                                                                                                                                                                                                                                                                                                                                                                                                                                                                                                                                                                                                                                                                                                                                                                                                                                                                                                                                                                                                                                                                                                                                                                                                                                                                                                                                                                                                                                                                      | And the second s                                                                                                                                                                                                                                                                            | United Kingdom<br>Nepal<br>Colombia | 2%<br>1%<br>1%      |           | New followers<br>12     | New followers<br>583     |